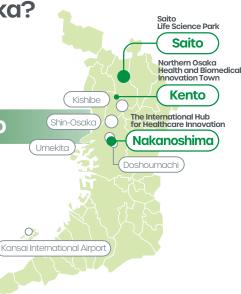

# [OSAKA]

### A world-class healthcare hub

Osaka's history as a city for medicine dates back nearly 400 years. Along with many cutting-edge medical and life science research institutions, Expo 2025 is coming to Osaka under the theme of "Designing Future Society for Our Lives.

#### The International Hub for Healthcare Innovation

Osaka Prefecture is opening "The International Hub for Healthcare Innovation" in Spring 2024. The aim is to drive the industrialization of cutting-edge "Healthcare Innovation," focusing on regenerative medicine-based industries that can swiftly adapt to advancements in future healthcare technologies, such as genomic medicine, Al, and the utilization of IoT. The initiative also seeks to make global contributions by offering "Healthcare Innovation" to patients in Japan and around the

#### Northern Osaka Health and Biomedical Innovation Town (A.K.A KENTO)

In KENTO (approx.30ha), a hub for health and medical innovation is being formed, embracing the National Cerebral and Cardiovascular Center (NCVC) and the National Institute of Health and Nutrition (NHN) to be relocated from Tokyo as its core, KENTO which is in proximity to city center of Osaka and Shin-Osaka, Shinkansen(Bullet train) station offers excellent transportation access.

#### Saito Life Science Park

Founded in 2004, Saito Life Science Park, which is the symbol zone of Saito. Is a major hub of facilities having research and technology development functions in life sciences, including biotechnology and pharmaceuticals and associated