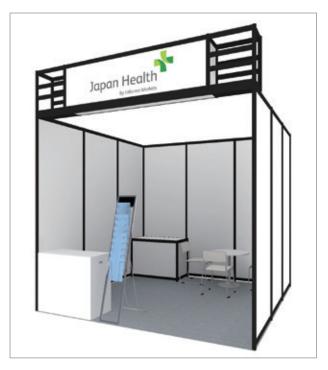

### A Shell Scheme Package 3m×3m[9m²] ¥810,000 (Before Tax)

- Company name board W1940×H500mm
- LED Arm Spotlights(White light)×2
- LED Arm Spotlights(100W)×3
- Power outlet for 2plugs 100V (under 500W)
- Main Electric Installation 1kW
- Display counter×1
- •Round table750¢×1
- Stacking chair×3
- Information Counter×1
- Bar stool×1
- Catalog stand for A4 size×1
- •Waste basket×1 •Punch needle carpet
- Wall Panel