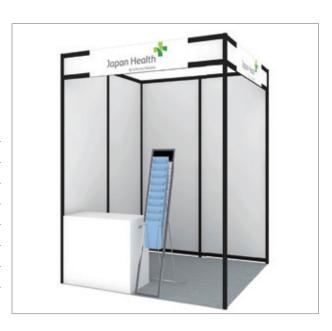

## B Start-up, Academia Package $2m \times 2m [4m^2]$

¥350,000 (Before Tax)

- Company name board W1200×H300mm
- Fluorescent lighting(40W)
- Power outlet for 2plugs 100V (under 500W) ×1
- Main Electric Installation 1kW
- ■1 Pipe Chair
- Information Counter×1
- Catalog stand for A4 size×1
- Punch needle carpetWall Panel
- \*Start-up companies must be less than 5 years old, and academies must be educational or research institutions.