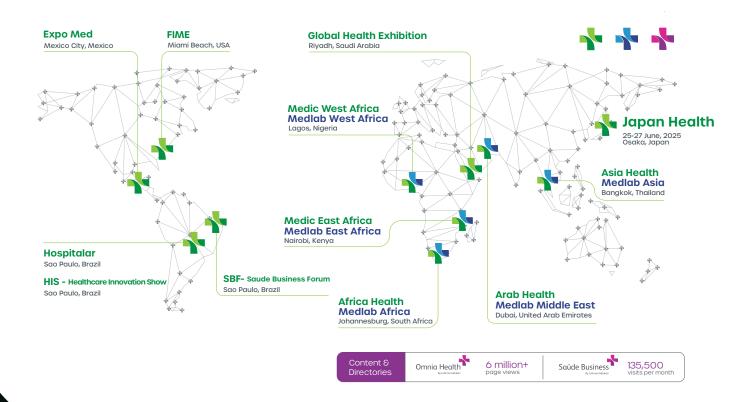

istings. | ¥500,000                                                 |
| Company Logo placement - attendee newsletter          | Your company logo will be placed in the e-newsletter distributed to attendee.                                   | ¥400,000                                                 |
| Banner ads – attendee newsletter                      | Your company's banner ads will be placed in the e-newsletter distributed to attendee.                           | [Top] ¥300,000<br>[Middle] ¥200,000<br>[Bottom] ¥100,000 |
| Banner ads - show website                             | Your company's banner ads will be placed in Japan Health official website. *Maximum 3 companies for 1 month     | [Top] ¥400,000<br>[Middle] ¥300,000                      |



### **Healthcare Global Series**